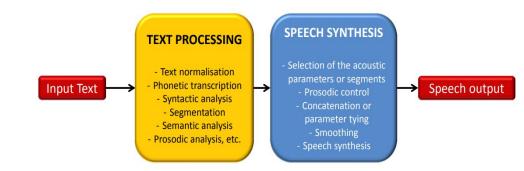

# Speech generation (aka Text-to-speech synthesis) U T C N

- Tools and resources for Romanian TTS
- Neural and deep neural systems

Al synerau

**Few-shot** and **zero-shot** adaptation towards target identities